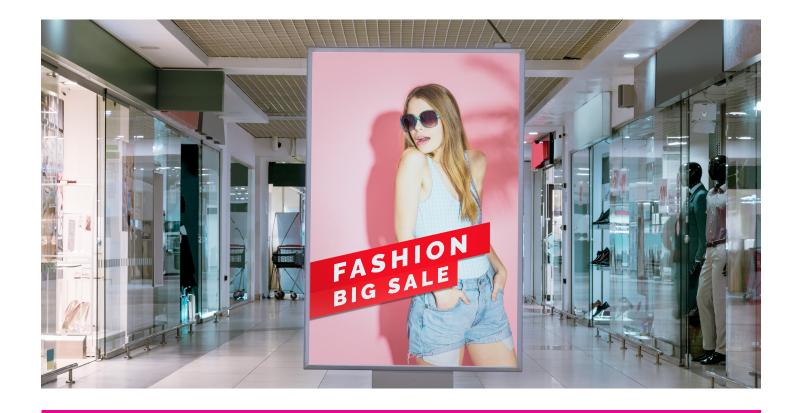

## BOOST YOUR ADS WITH BEAUTIFUL BACKLIT FILM

## PREMIUM BACKLIT FILM

**SBL7** is an award-winning backlit film that adds visual appeal and dimension to ordinary advertising. It's universal coating ensures vivid color and dense blacks to produce stunning signage that shines day and night.

Magic **SBL7** starts with a premium polyester base and features the Award-winning Magic® "Universal" coating with a low glare matte finish. It is perfectly designed for backlit displays, menu signs, general signage, retail advertising, tradeshow graphics, and more! **SBL7's** premium backlit will be sure to attract an audience!