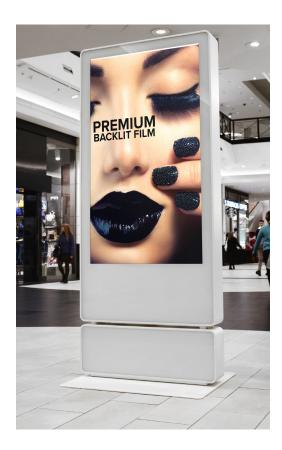

## LEARN MORE ABOUT SBL7:

- 8 MIL MATTE BACKLIT FILM
- GREAT FOR LIGHT BOX GRAPHICS AND KIOSKS

## PREMIUM BACKLIT FILM

**SBL7** is an award-winning backlit film that adds visual appeal and dimension to ordinary advertising. It's universal coating ensures vivid color and dense blacks to produce stunning signage that shines day and night.

Magic **SBL7** starts with a premium polyester base and features the Award-winning Magic® "Universal" coating with a low glare matte finish. It is perfectly designed for backlit displays, menu signs, general signage, retail advertising, tradeshow graphics, and more! **SBL7's** premium backlit will be sure to attract an audience!